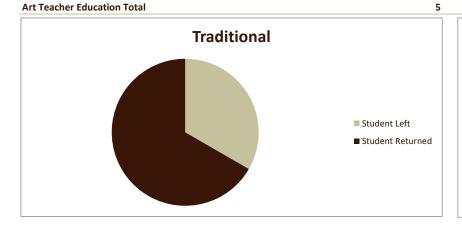

## **Retention of New Entering Student Cohorts**

Fall Entering Terms 2014-2021

1

5

10

32

| Retention Rates               |                          |                     | Term      |           |           |           |           |           |           |           |                        |
|-------------------------------|--------------------------|---------------------|-----------|-----------|-----------|-----------|-----------|-----------|-----------|-----------|------------------------|
|                               |                          |                     |           |           |           |           |           |           |           |           | 8-Yr.                  |
| Program                       | Category                 | Result              | Fall 2014 | Fall 2015 | Fall 2016 | Fall 2017 | Fall 2018 | Fall 2019 | Fall 2020 | Fall 2021 | Composite<br>Retention |
| Art Teacher Education         |                          |                     |           |           |           |           |           |           |           |           |                        |
|                               | Traditional              |                     |           |           |           |           |           |           |           |           |                        |
|                               |                          | % Students Leaving  | 50.0%     | 0.0%      | 20.0%     | 0.0%      | 0.0%      | 0.0%      | 100.0%    | 75.0%     | 31.8%                  |
|                               |                          | % Students Retained | 50.0%     | 100.0%    | 80.0%     | 100.0%    | 100.0%    | 100.0%    | 0.0%      | 25.0%     | 68.2%                  |
|                               | Transfer                 |                     |           |           |           |           |           |           |           |           |                        |
|                               |                          | % Students Leaving  | 100.0%    | 0.0%      |           | 100.0%    | 0.0%      | 0.0%      | 100.0%    | 0.0%      | 50.0%                  |
|                               |                          | % Students Retained | 0.0%      | 100.0%    |           | 0.0%      | 100.0%    | 100.0%    | 0.0%      | 100.0%    | 50.0%                  |
|                               |                          |                     |           |           |           |           |           |           |           |           |                        |
|                               |                          |                     | Fall 2014 | Fall 2015 | Fall 2016 | Fall 2017 | Fall 2018 | Fall 2019 | Fall 2020 | Fall 2021 | 8-Yr.                  |
| SMSU Overall Traditional Rate |                          | 68.4%               | 68.3%     | 59.9%     | 64.7%     | 67.2%     | 73.7%     | 63.1%     | 67.1%     | 66.5%     |                        |
|                               |                          |                     |           |           |           |           |           |           |           |           |                        |
| Students in Cohort            |                          |                     | Term      |           |           |           |           |           |           |           |                        |
| Program                       | Category                 | Result              | Fall 2014 | Fall 2015 | Fall 2016 | Fall 2017 | Fall 2018 | Fall 2019 | Fall 2020 | Fall 2021 | Total                  |
| Art Teacher Education         | Traditional              | # Students Leaving  | 2         |           | 1         |           |           |           | 1         | 3         | 7                      |
|                               |                          | # Students Retained | 2         | 2         | 4         | 1         | 2         | 3         |           | 1         | 15                     |
|                               | <b>Traditional Total</b> |                     | 4         | 2         | 5         | 1         | 2         | 3         | 1         | 4         | 22                     |
|                               | Transfer                 | # Students Leaving  | 1         |           |           | 3         |           |           | 1         |           | 5                      |
|                               |                          | # Students Retained |           | 2         |           |           | 1         | 1         |           | 1         | 5                      |